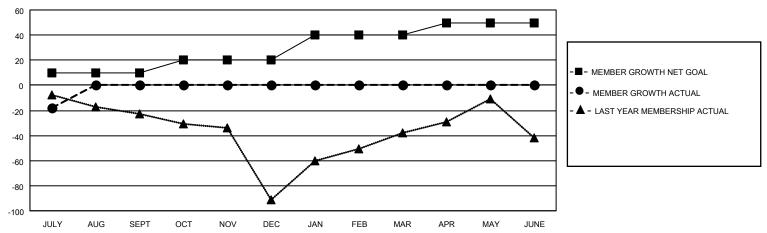

## GOALS AND ACTUAL MEMBERS CUMULATIVE

| DROPPED CLUBS: 0 |    | 6 CLUBS OF 58 ADDED 1 OR<br>MORE NEW MEMBERS | GENDER DISTRIBUTION                |                |  |
|------------------|----|----------------------------------------------|------------------------------------|----------------|--|
|                  |    | MONE NEW MEMBERO                             | MALE                               | 778 (38.55%)   |  |
|                  |    |                                              | FEMALE                             | 1,240 (61.45%) |  |
| DROPPED MEMBERS  |    |                                              | NON BINARY                         | 0 (0.00%)      |  |
|                  |    |                                              | PREFER NOT TO ANSWER               | 0 (0.00%)      |  |
| DECEASED         | 4  |                                              |                                    |                |  |
| CLUB CANCELLED   | 0  | CLICK HERE FOR CUMULATIVE                    | TOTAL FAMILY UNIT MEMBERS 76       |                |  |
| OTHER            | 25 | MEMBERSHIP DATA                              |                                    |                |  |
| TOTAL            | 29 |                                              | FAMILY MEMBERS PAYING HALF DUES 41 |                |  |
|                  |    |                                              |                                    |                |  |